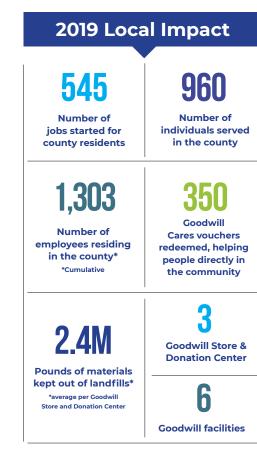

f Goodwill across the communities where we operate.

Our employee volunteers engaged with community partners to help address barriers to work for job seekers and to support the workforce of the future. Employee volunteers served individuals facing barriers to work at 43 partner organizations across our territory.

In 2019, Goodwill Great Lakes employees

from support and finance services departments volunteered at the <u>Catholic</u> <u>Charities</u> toy distribution. This volunteer event gave employees an opportunity to help families in need during the holiday season.





#### Goodwill's Northeastern IL Territory

## Services in Lake County:

- Goodwill Great Lakes
- Goodwill Retail Mission Services
- Goodwill TalentBridge
- Job Resources and Supports
- Training and Employment Services



For more information: goodwillsew.com Questions: communityrelations@goodwillsew.com Tag Us!: #GoodwillCommunityDay