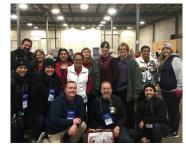

In 2019, Goodwill Great Lakes employees

from support and finance services departments volunteered at the <u>Catholic</u> <u>Charities</u> toy distribution. This volunteer event gave employees an opportunity to help families in need during the holiday season.